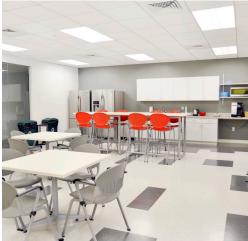

The final two phases of work included fit-up for building tenants, TimeTrade and X-Rite.

- TimeTrade Erland upgraded existing finishes; performed selective demolition; and added new carpet, paint, and ceiling tiles. Office fronts feature specialty frameless glass partitions.
- X-Rite Erland moved the tenant's kitchen from one end of their space to another, routing piping around an existing server room.