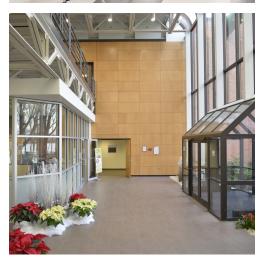

The building's 8,500sf lobby received new tile, carpet, paint, and a high-end wood paneling wall system. Originally scheduled for six weeks, Erland completed this portion of the project in just two and a half weeks at the client's request to minimize disruption to the ongoing tenant operations.