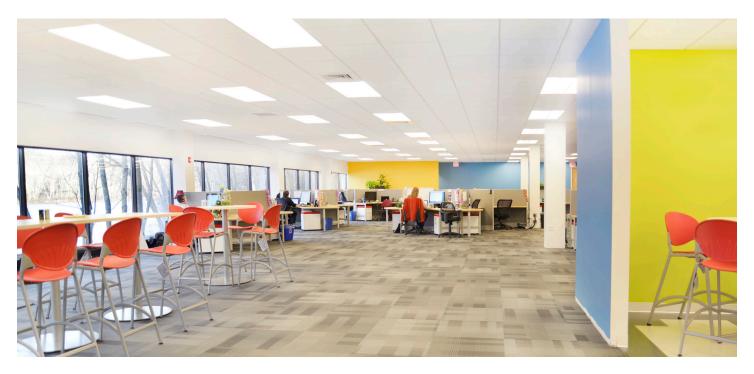

The final two phases of work included fit-up for building tenants, TimeTrade and X-Rite.

- TimeTrade Erland upgraded existing finishes; performed selective demolition; and added new carpet, paint, and ceiling tiles. Office fronts feature specialty frameless glass partitions.
- X-Rite Erland moved the tenant's kitchen from one end of their space to another, routing piping around an existing server room.