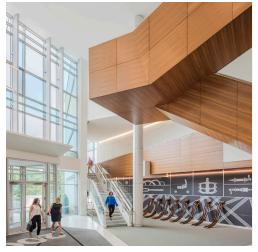

While the building was occupied, Erland renovated the lobby spaces with new terrazzo floors, millwork and unique wall and reception desk elements. The dining areas, kitchen and lounge areas were modernized and Erland built a new fitness center and locker rooms to service the entire campus.