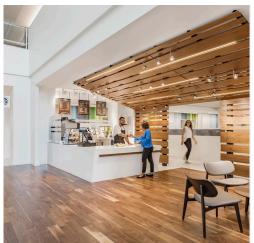

While the building was occupied, Erland renovated the lobby spaces with new terrazzo floors, millwork and unique wall and reception desk elements. The dining areas, kitchen and lounge areas were modernized and Erland built a new fitness center and locker rooms to service the entire campus.