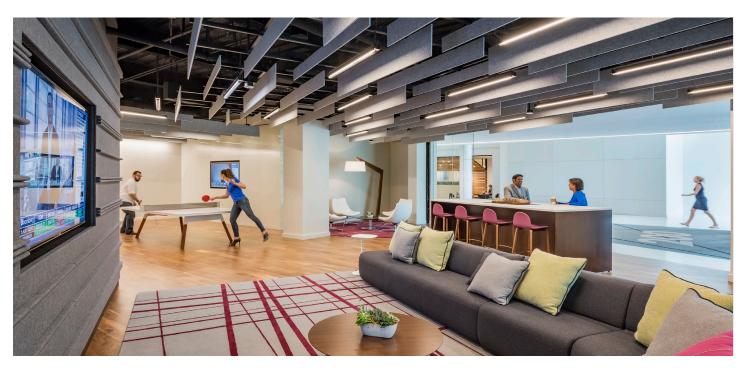

While the building was occupied, Erland renovated the lobby spaces with new terrazzo floors, millwork and unique wall and reception desk elements. The dining areas, kitchen and lounge areas were modernized and Erland built a new fitness center and locker rooms to service the entire campus.