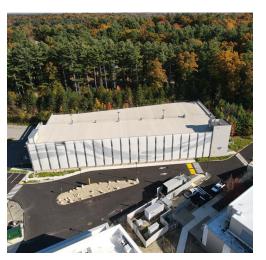

## EMD Serono Garage / Billerica, Massachusetts

Engineering & Design Services:

**Hybrid Parking Garages** 

**BSC Group** 

BR+A Consulting Engineers

**Area:** 120,000sf

Spaces: 390

Stories: 3 plus grade

**Duration**: 6 Months

**Type:**New Construction

To support the needs of their growing number of employees, EMD Serono selected Erland to construct a new 390 space, 3-story plus grade parking garage on their evolving Billerica campus.

This was Erland's second time partnering with EMD Serono. The project increased EMD Serono's existing parking by net 290 spaces.

The parking structure includes a 3-level stairwell and elevator.

The Billerica campus remained occupied for the duration of the project. Erland developed a precise site-specific safety plan to mitigate any noise and disruption to employees and visitors and partnered with EMD Serono's facilities team to minimize disruption to the company's ongoing operations.