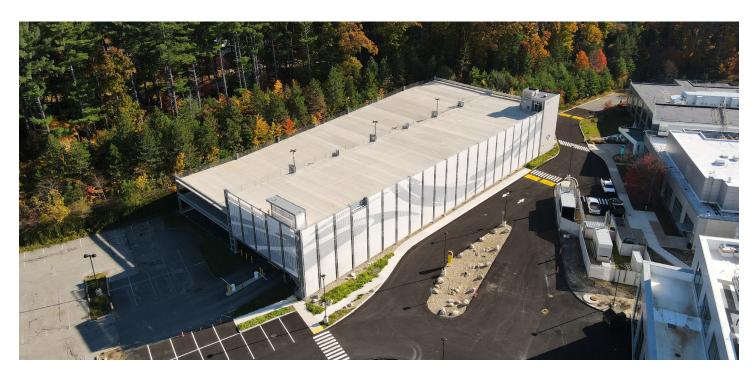

## EMD Serono Garage / Billerica, Massachusetts

Engineering & Design Services:

**Hybrid Parking Garages** 

**BSC Group** 

BR+A Consulting Engineers

**Area:** 120,000sf

Spaces: 390

Stories: 3 plus grade

**Duration**: 6 Months

**Type:**New Construction

To support the needs of their growing number of employees, EMD Serono selected Erland to construct a new 390 space, 3-story plus grade parking garage on their evolving Billerica campus.

This was Erland's second time partnering with EMD Serono. The project increased EMD Serono's existing parking by net 290 spaces.

The parking structure includes a 3-level stairwell and elevator.

The Billerica campus remained occupied for the duration of the project. Erland developed a precise site-specific safety plan to mitigate any noise and disruption to employees and visitors and partnered with EMD Serono's facilities team to minimize disruption to the company's ongoing operations.