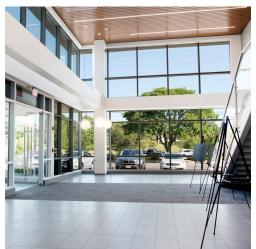

### Type:

Renovation / Repositioning

Erland revitalized this 2-story office building for the landlord, Nordblom Company. The gut/rehab began with hazardous materials abatement.

The updated building received a new envelope and 2-story entrance lobby that increase natural light.

A new HVAC system and improvements to the fire protection and electrical systems helped to attract Keurig to the building as its tenant.