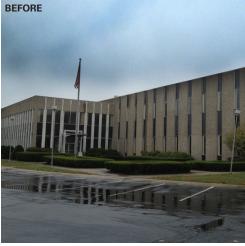

### Type:

Renovation / Repositioning

Erland revitalized this 2-story office building for the landlord, Nordblom Company. The gut/rehab began with hazardous materials abatement.

The updated building received a new envelope and 2-story entrance lobby that increase natural light.