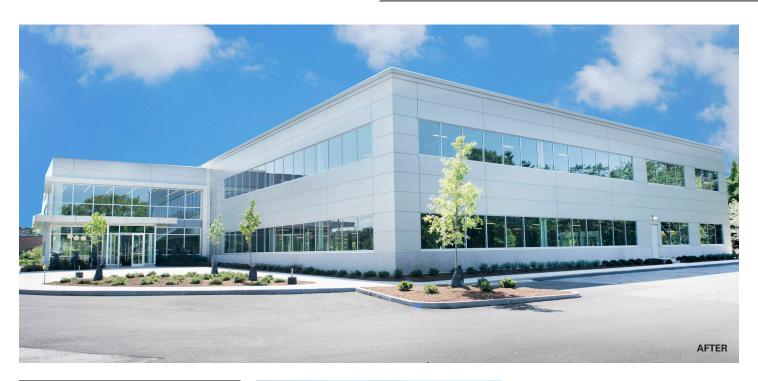

### Type:

Renovation / Repositioning

Erland revitalized this 2-story office building for the landlord, Nordblom Company. The gut/rehab began with hazardous materials abatement.

The updated building received a new envelope and 2-story entrance lobby that increase natural light.

A new HVAC system and improvements to the fire protection and electrical systems helped to attract Keurig to the building as its tenant.